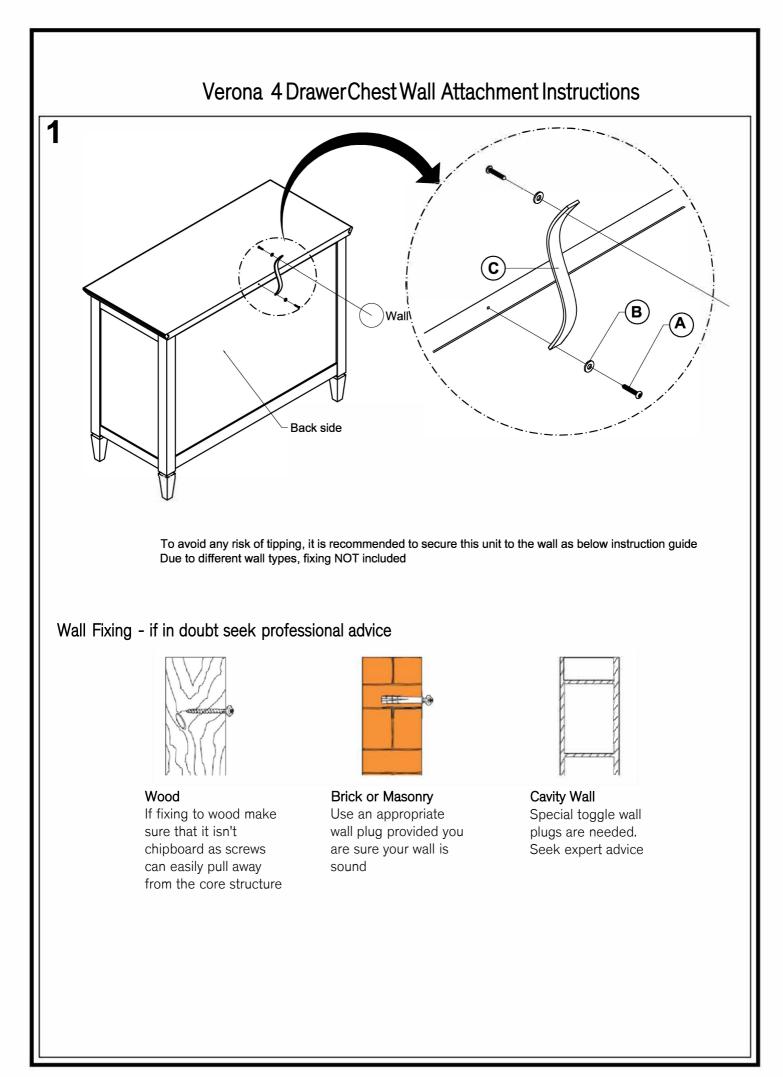

## Verona 4 Drawer Chest Wall Attachment Instructions

### Product Safety

All assembly fastenings should always be tightened properly and care should be taken to ensure that no fittings are loose.

Periodically check and ensure that all components are in their proper position, free from damage, and that all connectors are tight.