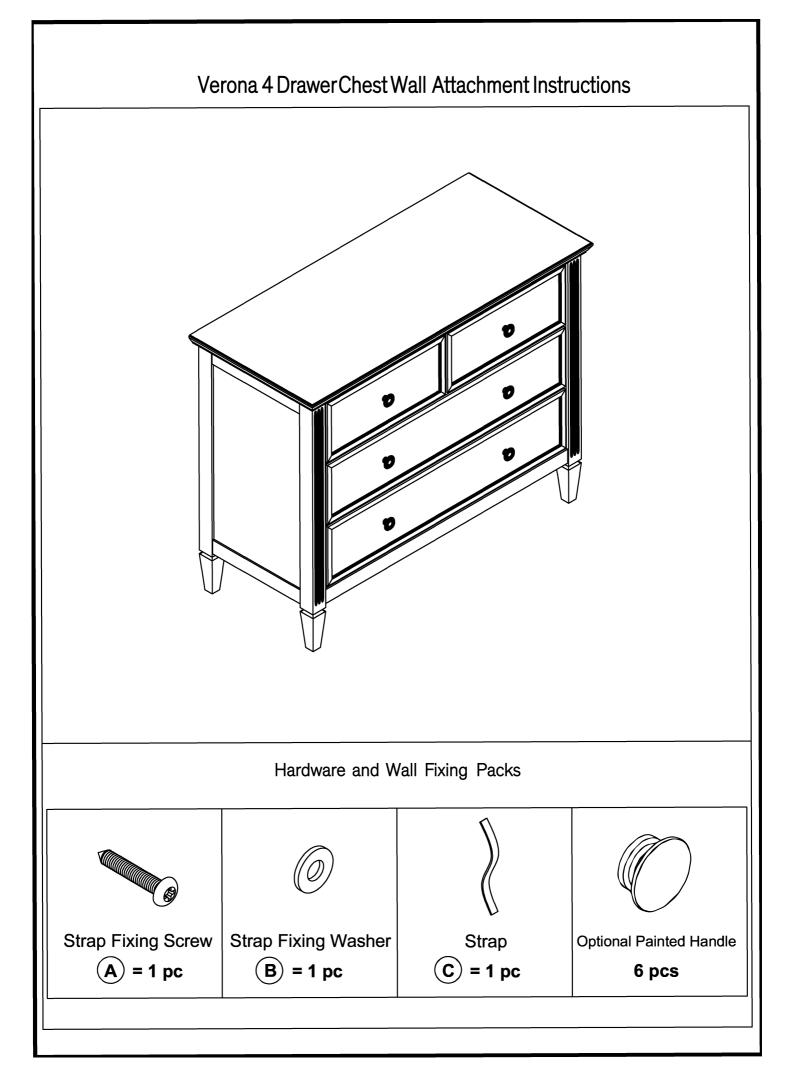

# feather&black

## Verona 4 Drawer Chest Wall Attachment Instructions

### **Pre-assembly Preparation**

**Please read** these instructions fully prior to assembly to familiarise yourself with the various stages of construction. Carefully open all packs supplied and check the contents against the parts and fittings check list.